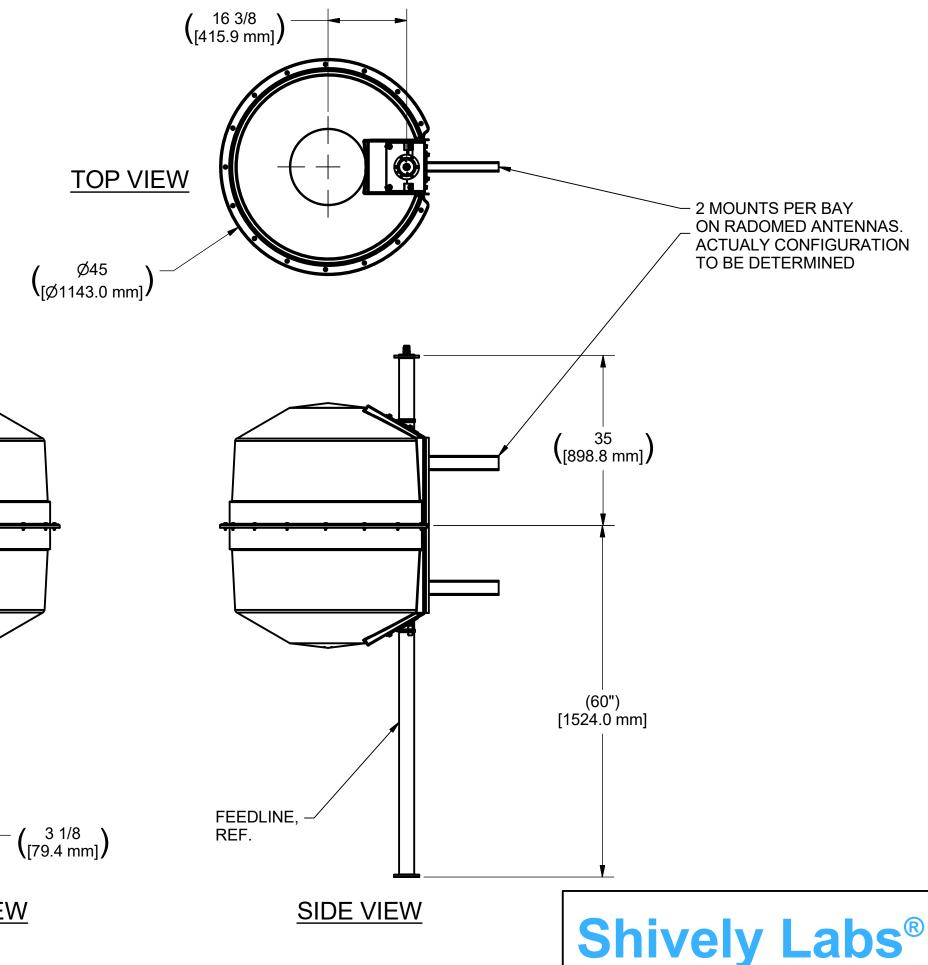

6810-1R SINGLE BAY ANT. DIMENSIONS LOW BAND, WITH XL **RADOME WITHOUT FINE MATCHER** JHFF 1-31-19

**FRONT VIEW**