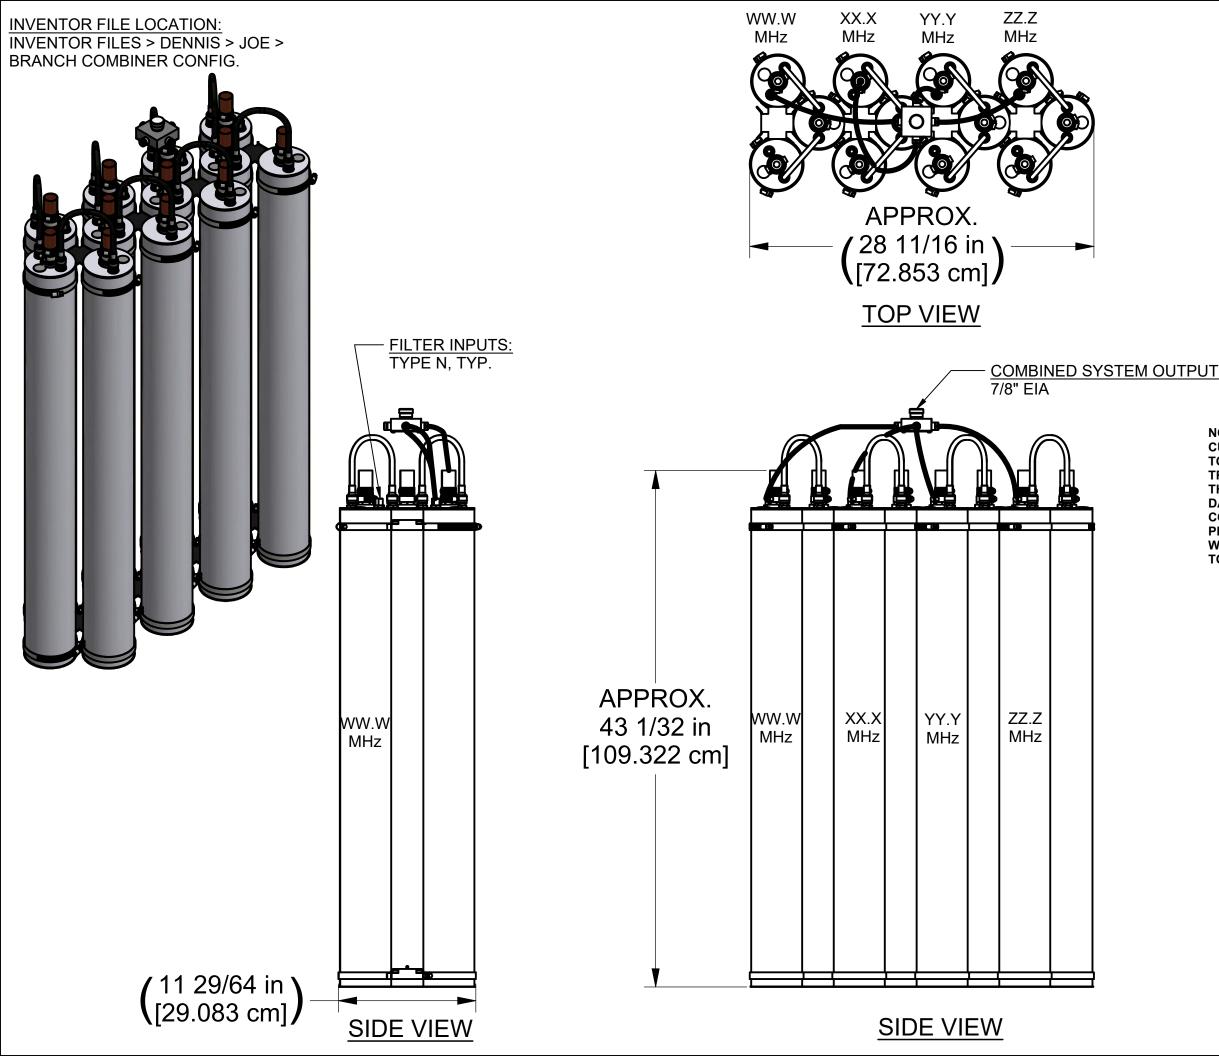

4 STATION BRANCHED COMBINER Part No. BR-04(3)-04(3)-04(3)-04(3)

Cavity size: 4 inch Bandpass Number of Cavities: 3

Cooling option: Convection Cooled Maximum Input power: 650 W per Station Shipping weight: Approx. 160 lb (79.38 kg)

NOTE:

CUSTOMER MUST PROVIDE ADEQUATE SUPPORT TO CUSTOMER SUPPLIED INTERCONNECTING TRANSMISSION LINE THAT WILL ATTACH TO THIS COMBINER OUTPUT, TO PREVENT DAMAGE TO FILTER CONNECTIONS AND COMBINER OUTPUT COAXIAL NETWORK. PROVIDE SUPPORT TO COMBINER OUTPUT WHILE CONNECTING OUTPUT COAXIAL LINE TO OUPUT FLANGE ON COMBINER.