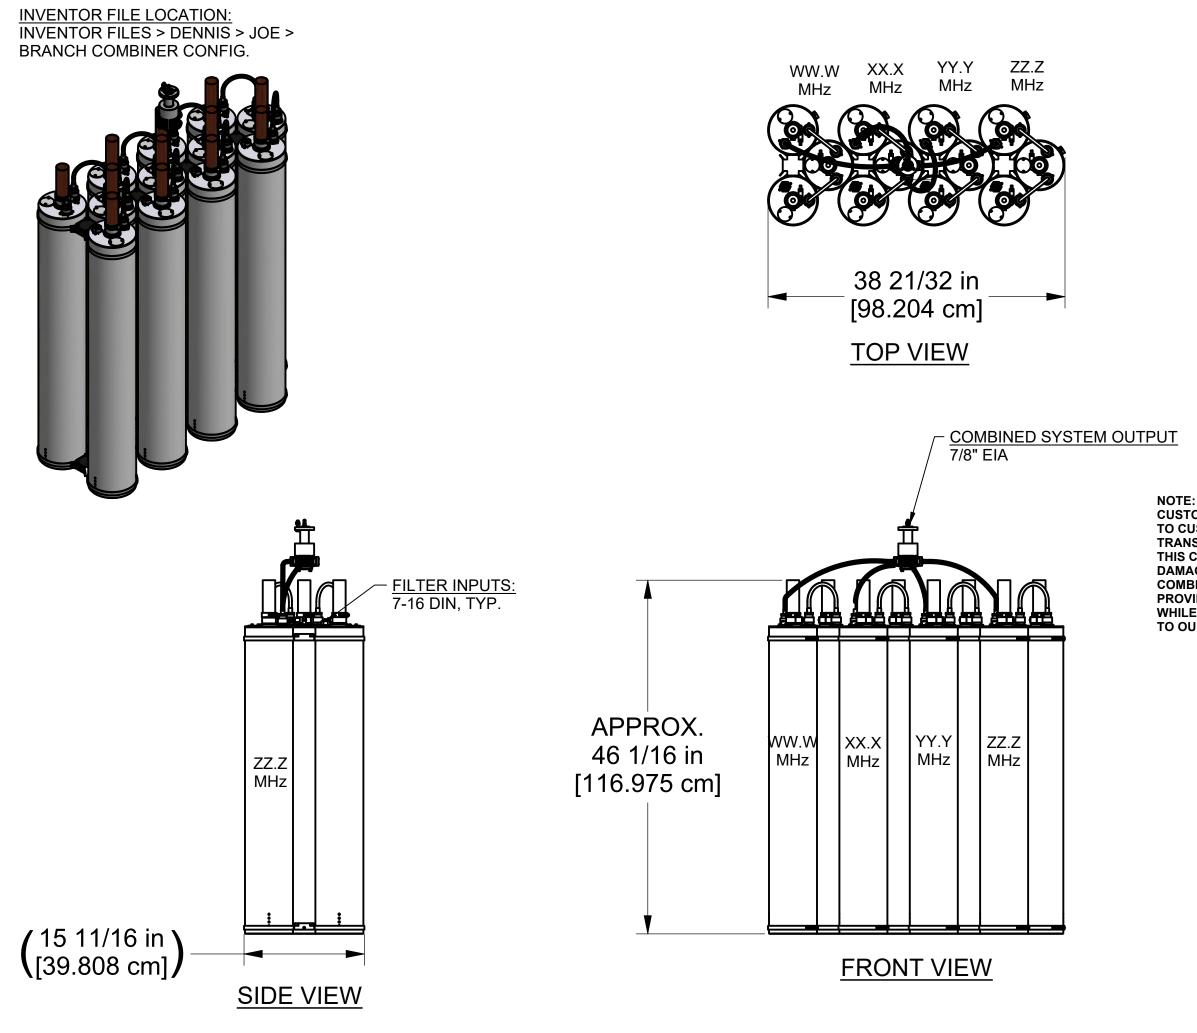

4 STATION BRANCHED COMBINER Part No. BR-06(3)F-06(3)F-06(3)F-06(3)F Cavity size: 6 inch Bandpass Number of Cavities: 3 Cooling option: Convection Cooled Maximum Input power: 1.5 kW per Station Approx. Weight: 175 lb (79.37 kg)

CUSTOMER MUST PROVIDE ADEQUATE SUPPORT TO CUSTOMER SUPPLIED INTERCONNECTING TRANSMISSION LINE THAT WILL ATTACH TO THIS COMBINER OUTPUT, TO PREVENT DAMAGE TO FILTER CONNECTIONS AND COMBINER OUTPUT COAXIAL NETWORK. PROVIDE SUPPORT TO COMBINER OUTPUT WHILE CONNECTING OUTPUT COAXIAL LINE TO OUPUT FLANGE ON COMBINER.