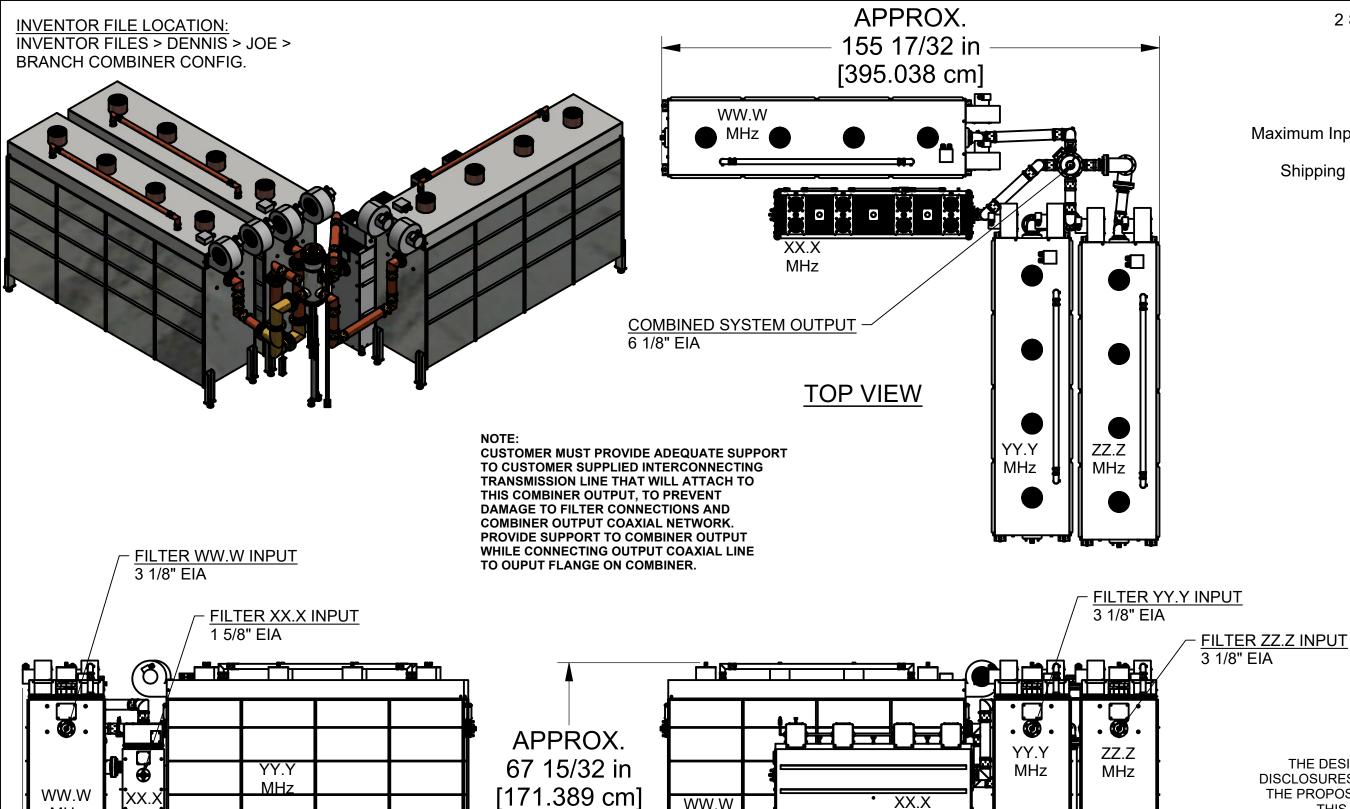

WW.W

MHz

2 STATION BRANCHED COMBINER Part No. BR-24(3B)-24(3B)

Cavity size: 24" Bandpass

& 12" Bandpass Number of Cavities: 3

Cooling option: Forced Air Maximum Input power: 50 kW per 24" Bandpass

& 15 kW per 12" Bandpass

Shipping weight: Approx. 1160 lb (526.2 kg)

THE DESIGNS, CONSTRUCTIONS, ARRANGEMENTS, DISCLOSURES AND DEVICES SHOWN OR DESCRIBED IN THE PROPOSALS, DRAWINGS, OR SKETCHES BEARING THIS LEGEND ARE THE PROPERTY OF HOWELI LABORATORIES, INC./SHIVELY LABS AND ARE SUBMITTED IN CONFIDENCE WITH THE UNDERSTANDING THAT SUCH DESIGNS CONSTRUCTIONS, ARRANGEMENTS, DISCLOSURES AND DEVICES SHALL NOT BE UTILIZED IN WHOLE OR IN PART BY ANY PERSON, FIRM, CORPORATION, OR DISCLOSED TO ANYONE OTHER THAN THE SUBMITTEE. WITHOUT THE PRIOR WRITTEN PERMISSION OF HOWELL LABORATORIES, INC.